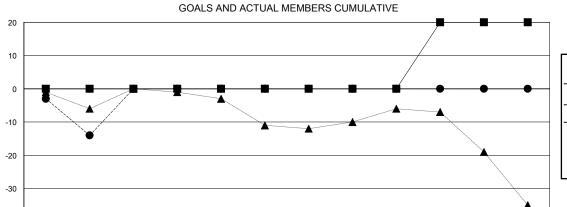

## GOALS AND ACTUAL NEW CLUBS CUMULATIVE

DEC

| -■- MEMBER GROWTH NET GOAL -●- MEMBER GROWTH ACTUAL |  |
|-----------------------------------------------------|--|
| - ● - MEMBER GROWTH ACTUAL                          |  |
|                                                     |  |
| - ▲ - LAST YEAR MEMBERSHIP ACTUAL                   |  |
|                                                     |  |
|                                                     |  |
|                                                     |  |